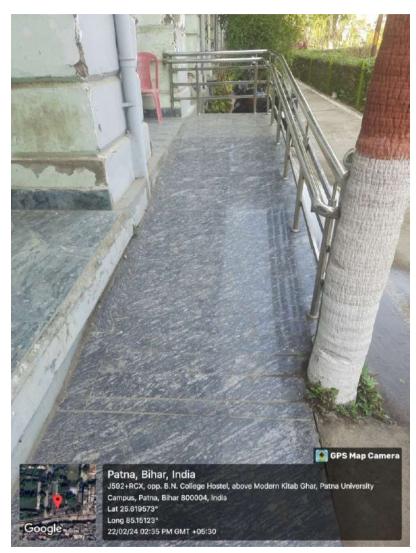

## BUILT ENVIRONMENT WITH RAMPS/LIFTS FOR EASY ACCESS TO CLASSROOMS.

## RAMP for Main Building