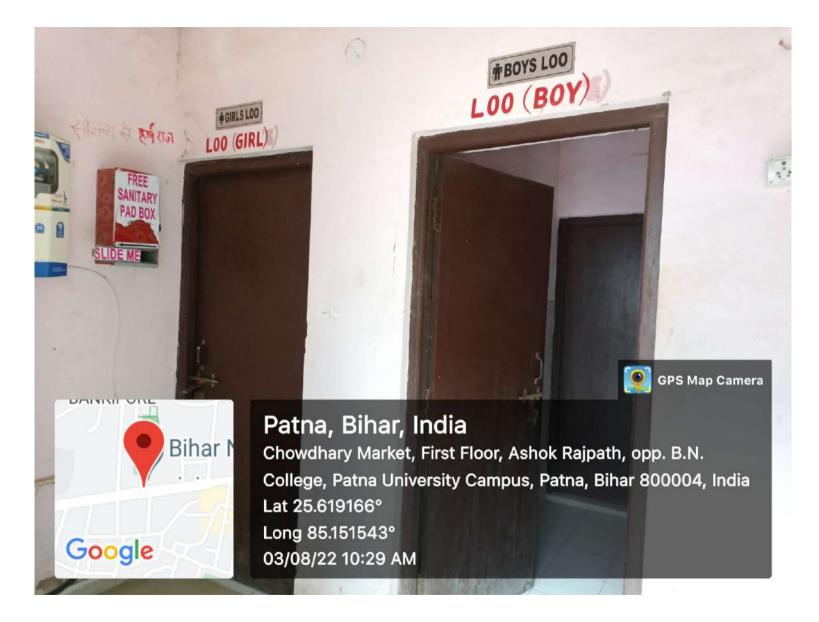

# 7.1.1 - Measures initiated by the Institution for the promotion of gender equity during the year

Specific facilities provided for women in terms of:

- a. Safety and security
- b. Counseling
- c. Common Rooms
- d. Day care center for young children
- e. Any other relevant information

# **GIRLS COMMON ROOM**

# SAFETY AND SECURITY: CCTV CAMERA