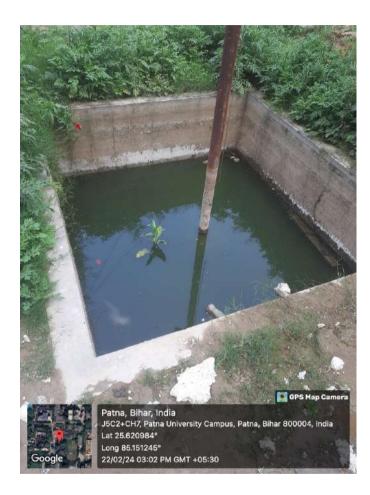

022-23 :

Solid waste management Waste recycling system

incipal College, Patna CIPAI

#### WASTE COLLECTION SYSTEM







## SOLID WASTE MANAGEMENT AND WASTE RECYCLING





BIHAR NATIONAL COLLEGE, PATNA A Constituent Unit of Patna University

College with Potential For Excellence (CPE) Accorded by UGC

#### TO WHOMSOEVER I T MAY CONCERN

This is to certify that Bihar National College, Patna has following facilities for Water Conservation (7.1.4) ) for AQAR 2022-23 :

- 1. Bore well/Open well Recharge
- 2. Construction of Tanks and Bunds
- 3. Rain water harvesting

PRINCIPAL Principal B.N. College, Patna

# **BORE WELL/OPEN WELL RECHARGE**







Patna, Bihar, India J5C2+WHM, Judges Ct Rd, Dujra Diara, Patna, Bihar 800004, India Lat 25.622074° Long 85.151408° 27/02/24 11:13 AM GMT +05:30



# **CONSTRUCTION OF TANKS AND BUNDS**





# **RAIN WATER HARVESTING**







College with Potential For Excellence (CPE) Accorded by UGC

#### TO WHOMSOEVER IT MAY CONCERN

This is to certify that Bihar National College, Patna has following facilities for green campus initiatives (7.1.5) for AQAR 2022-23 :

- 1. Restricted entry of automobiles
- 2. Pedestrian-friendly pathways
- 3. Landscaping with trees and plants
- 4. Use of Bicycles
- 5. Ban on use of plastics

lege, Patna PRINCIPAL

# **RESTRICTED ENTRY OF AUTOMOBILES**





# **RESTRICTED ENTRY OF AUTOMOBILES**









# **PEDESTRIAN-FRIENDLY PATHWAYS**







Patna, Bihar, India J592+QJV, BN College Campus Rd, Dujra Diara, Patna, Bihar 800004, India Lat 25.619657\* Long 85.151542\* 23/02/24 05:11 PM GMT +05:30





# **USE OF BIC