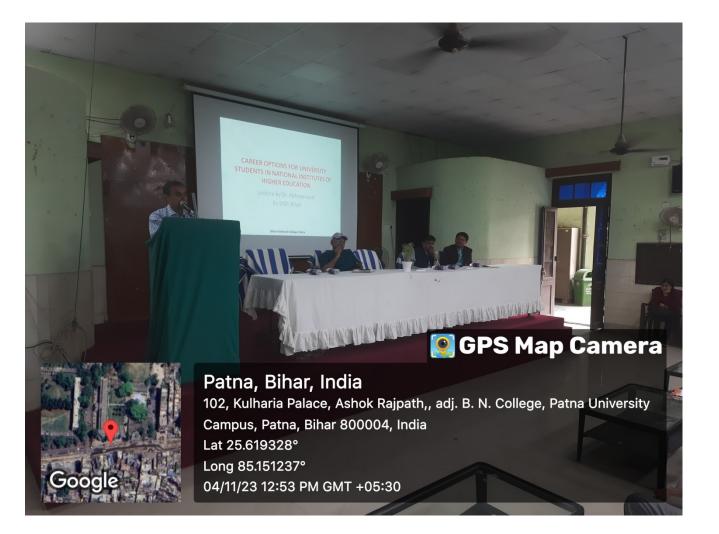

#### LECTURE SESSION BY IPS VIKAS VAIBHAV (CAREER COUNSELLING)

BIHAR NATIONAL COLLEGE, PATNA A Constituent Unit of Patna University

College with Potential For Excellence (CPE) Accorded by UGC