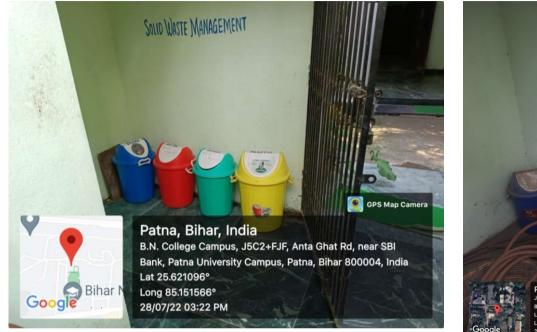

#### WASTE COLLECTION SYSTEM

## SOLID WASTE MANAGEMENT AND WASTE RECYCLING

BIHAR NATIONAL COLLEGE, PATNA A Constituent Unit of Patna University

College with Potential For Excellence (CPE) Accorded by UGC