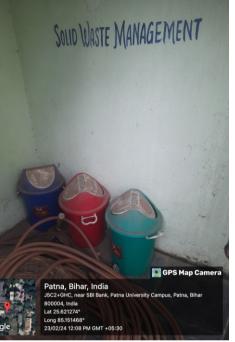

#### WASTE COLLECTION SYSTEM

## SOLID WASTE MANAGEMENT AND WASTE RECYCLING

BIHAR NATIONAL COLLEGE, PATNA A Constituent Unit of Patna University

College with Potential For Excellence (CPE) Accorded by UGC