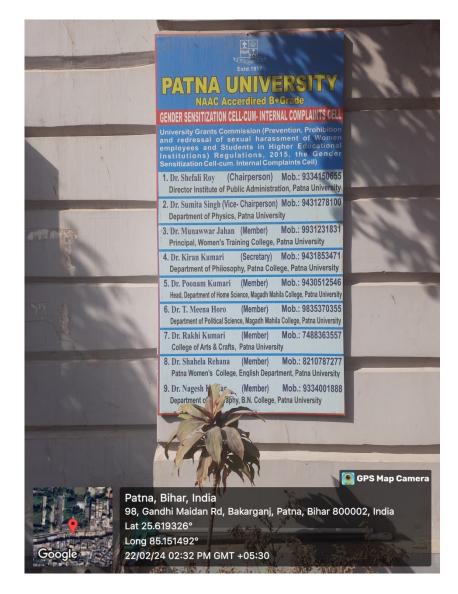

# 7.1.1 - Measures initiated by the Institution for the promotion of gender equity during the year

Specific facilities provided for women in terms of:

- a. Safety and security
- b. Counseling
- c. Common Rooms
- d. Day care center for young children
- e. Any other relevant information