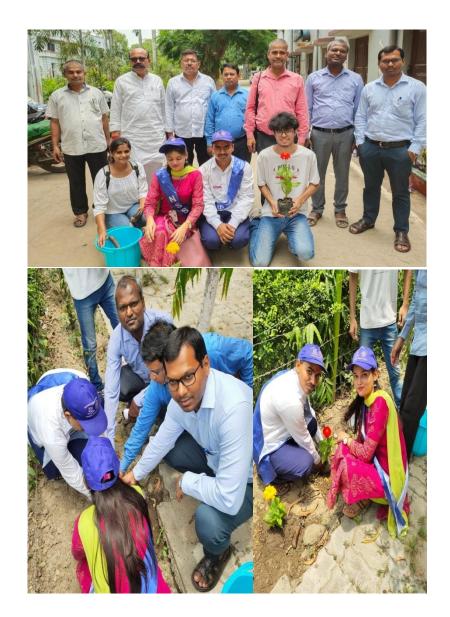

# LANDSCAPING WITH TREES AND PLANTS

Patna, Bihar, India b n college, J5C2+FPP, Patna University Campus, Patna, Bihar 800004, India Lat 25.621179° Long 85.151761° 29/07/22 03:17 PM

Patna, Bihar, India J592+QJV, BN College Campus Rd, Dujra Diara, Patna, Bihar 800004,