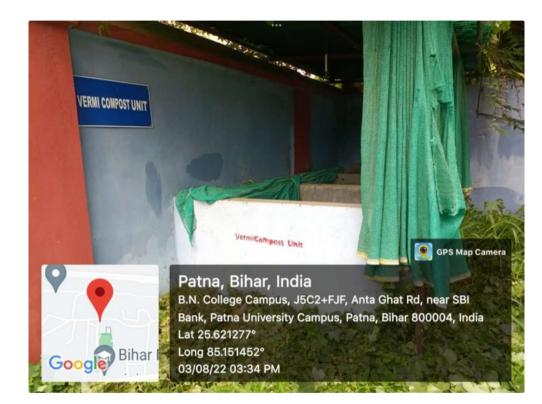

#### TO WHOMSOEVER IT MAY CONCERN

This is to certify that Bihar National College, Patna has following facilities for waste management (7.1.3) for AQAR 2022-23 :

Solid waste management Waste recycling system

## SOLID WASTE MANAGEMENT AND WASTE RECYCLING

BIHAR NATIONAL COLLEGE, PATNA A Constituent Unit of Patna University

College with Potential For Excellence (CPE) Accorded by UGC