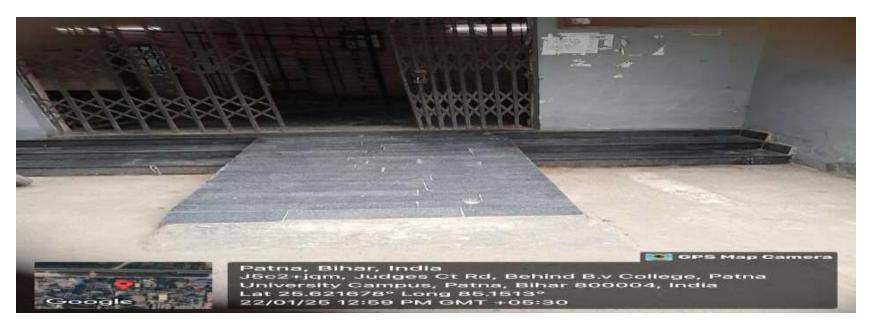

#### TO WHOMSOEVER I T MAY CONCERN

This is to certify that Bihar National College, Patna has following facilities for disabled friendly and barrier free environment (7.1.7)) for AQAR 2023-24:

- 1. Built environment with ramps/lifts for easy access to classrooms.
- 2. Signage including tactile path, lights, display boards and signposts

#### BUILT ENVIRONMENT WITH RAMPS/LIFTS FOR EASY ACCESS TO

**RAMP for Physics Department** 