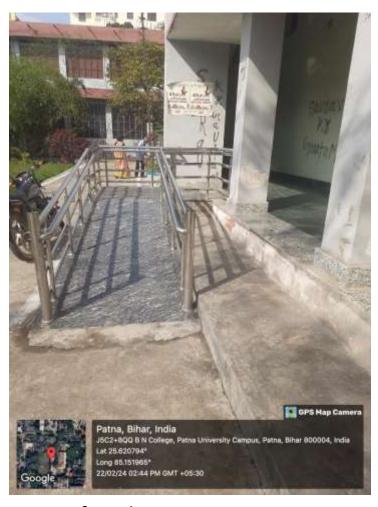

#### TO WHOMSOEVER I T MAY CONCERN

This is to certify that Bihar National College, Patna has following facilities for disabled friendly and barrier free environment (7.1.7)) for AQAR 2023-24:

- 1. Built environment with ramps/lifts for easy access to classrooms.
- 2. Signage including tactile path, lights, display boards and signposts

## BUILT ENVIRONMENT WITH RAMPS/LIFTS FOR EASY ACCESS TO CLASSROOMS.

**RAMP** for Library

RAMP for Main Building