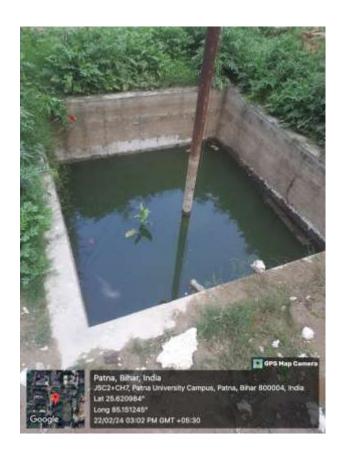

ipment







College with Potential For Excellence (CPE) Accorded by UGC

#### TO WHOMSOEVER I T MAY CONCERN

This is to certify that Bihar National College, Patna has following facilities for waste management (7.1.3) for AQAR 2023-24:

Solid waste management Liquid waste management Waste recycling system

PRINCIPAL

#### **WASTE COLLECTION SYSTEM**







#### SOLID WASTE MANAGEMENT AND WASTE RECYCLING





College with Potential For Excellence (CPE) Accorded by UGC

#### TO WHOMSOEVER I T MAY CONCERN

This is to certify that Bihar National College, Patna has following facilities for Water Conservation (7.1.4) ) for AQAR 2023-24:

- 1. Bore well/Open well Recharge
- 2. Construction of Tanks and Bunds
- 3. Rain water harvesting

Principal Pains

#### **BORE WELL/OPEN WELL RECHARGE**







#### **CONSTRUCTION OF TANKS AND BUNDS**





## RAIN WATER HARVESTING





College with Potential For Excellence (CPE) Accorded by UGC

#### TO WHOMSOEVER IT MAY CONCERN

This is to certify that Bihar National College, Patna has following facilities for green campus initiatives (7.1.5) for AQAR 2023-24:

- 1. Restricted entry of automobiles
- 2. Pedestrian-friendly pathways
- 3. Landscaping with trees and plants
- 4. Use of Bicycles

PRINCIPAL

#### **RESTRICTED ENTRY OF AUTOMOBILES**





#### PEDESTRIAN-FRIENDLY PATHWAYS









#### **USE OF BICYCLES**





#### LANDSCAPING WITH TREES AND PLANTS









### **BAN ON THE USE OF PLASTICS**



College with Potential For Excellence (CPE) Accorded by UGC

#### TO WHOMSOEVER I T MAY CONCERN

This is to certify that Bihar National College