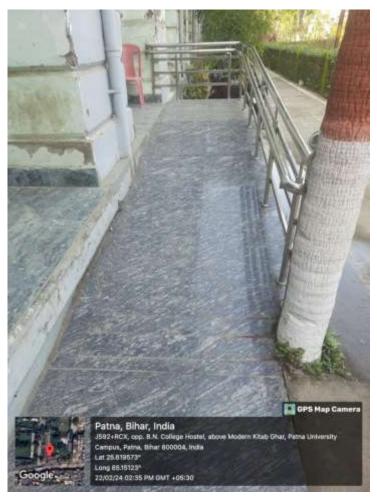

#### TO WHOMSOEVER I T MAY CONCERN

This is to certify that Bihar National College, Patna has following facilities for disabled friendly and barrier free environment (7.1.7)) for AQAR 2023-24:

- 1. Built environment with ramps/lifts for easy access to classrooms.
- 2. Signage including tactile path, lights, display boards and signposts

## BUILT ENVIRONMENT WITH RAMPS/LIFTS FOR EASY ACCESS TO CLASSROOMS.

**RAMP** for Library

RAMP for Main Building