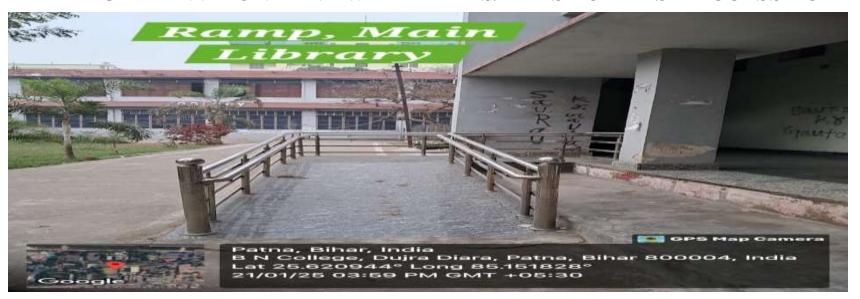

#### TO WHOMSOEVER I T MAY CONCERN

This is to certify that Bihar National College, Patna has following facilities for disabled friendly and barrier free environment (7.1.7)) for AQAR 2023-24:

- 1. Built environment with ramps/lifts for easy access to classrooms.
- 2. Signage including tactile path, lights, display boards and signposts

## BUILT ENVIRONMENT WITH RAMPS/LIFTS FOR EASY ACCESS TO CLASSROOMS.

**RAMP** for Library

RAMP for Main Building